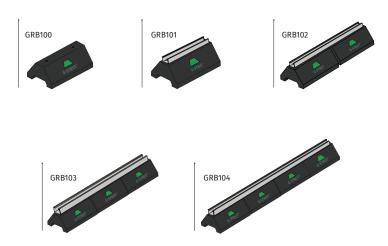

# ·100 SERIES

| 100 SERI | ES                             |
|----------|--------------------------------|
|          | 9.8" single base, no channel   |
| GRB101   | 9.8" single base, with channel |
| GRB102   | 20" system with 2 bases        |
| GRB103   | 30" system with 3 bases        |
| GRB104   | 40" system with 4 bases        |