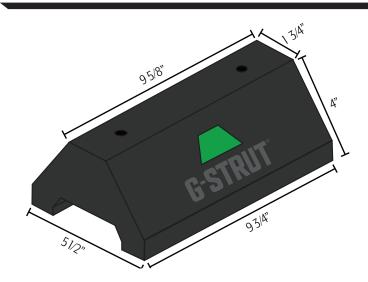

# 100 SERIES • **GRB100** •

Environmentally friendly blocks. Made from 100% recycled tires.

STANDARD ROOF BLOCK AND CHANNEL

| GRB100 FEATURES AND BENEFITS |                                                |
|------------------------------|------------------------------------------------|
| Materials/finishes           | 100% recycled rubber base                      |
| Strut Dimension              | 13/16" standard                                |
| Safety                       | Green reflector for high visibility and safety |
| Weight (lbs.)                | 4.5                                            |
| Static load capacity (lbs.)  | 500                                            |
| Ordering                     | 360 pieces per skid                            |

### STANDARD ROOFTOP BLOCK SUPPORT

With 13/16" x 1 5/8", 14 gauge (G134), pre-galvanized steel strut channel\* \*(GRB100 is base only, no channel)

- Comes pre-assembled at factory
- 14 gauge, 13/16" pre-galvanized steel channel
- Uses standard strut fittings and clamps
- 100% recycled rubber block
- UV resistant materials
- Green reflector for high visibility and safety
- Innovative design inhibits floating and shifting
- Freeze and thaw resistant
- LEED certifiable product
- Vibration dampening
- Compatible with most rooftop materials